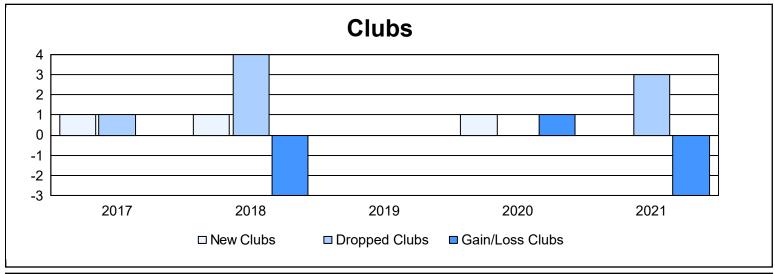

District 16 N As of June 2021 Cumulative

| Year      | New<br>Clubs | Dropped<br>Clubs | Gain/<br>Loss<br>Clubs | New<br>Members | Charter<br>Members | Reinstate<br>Members | Transfer<br>Members | Total<br>Member<br>Added | Total<br>Members<br>Dropped | Gain/<br>Loss<br>Members |
|-----------|--------------|------------------|------------------------|----------------|--------------------|----------------------|---------------------|--------------------------|-----------------------------|--------------------------|
| 2016-2017 | 1            | 1                | 0                      | 121            | 25                 | 10                   | 5                   | 161                      | 199                         | -38                      |
| 2017-2018 | 1            | 4                | -3                     | 89             | 26                 | 28                   | 3                   | 146                      | 218                         | -72                      |
| 2018-2019 | 0            | 0                | 0                      | 70             | 0                  | 4                    | 3                   | 77                       | 115                         | -38                      |
| 2019-2020 | 1            | 0                | 1                      | 61             | 26                 | 26                   | 4                   | 117                      | 183                         | -66                      |
| 2020-2021 | 0            | 3                | -3                     | 39             | 0                  | 18                   | 2                   | 59                       | 142                         | -83                      |
| Average   | 1            | 2                | -1                     | 76             | 15                 | 17                   | 3                   | 112                      | 171                         | -59                      |